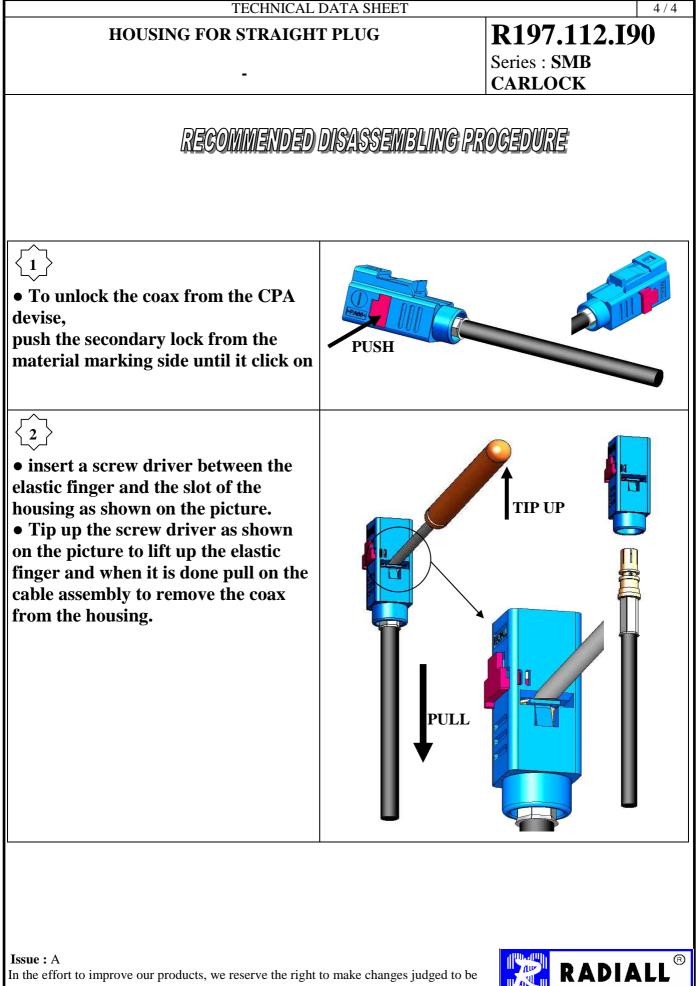

| TECHNICAL DATA SHEET 2/4                                                                   |                      |                                                                                                        |                                                    |             |                      |                |
|--------------------------------------------------------------------------------------------|----------------------|--------------------------------------------------------------------------------------------------------|----------------------------------------------------|-------------|----------------------|----------------|
| HOUS                                                                                       |                      | <b>R19</b>                                                                                             | 7.112                                              | <b>.190</b> |                      |                |
|                                                                                            |                      |                                                                                                        | : SMB                                              |             |                      |                |
|                                                                                            |                      | CARI                                                                                                   | LOCK                                               |             |                      |                |
|                                                                                            |                      |                                                                                                        |                                                    |             |                      |                |
| PACKAGING                                                                                  |                      |                                                                                                        | <b>SPECIFICATION</b>                               |             |                      |                |
| Standard Unit                                                                              |                      | Other                                                                                                  | QS9000                                             |             |                      |                |
| 100                                                                                        | 'W' option           | Contact us                                                                                             |                                                    |             |                      |                |
| ELECTRICA                                                                                  | <u>ENVIRONMENTAL</u> |                                                                                                        |                                                    |             |                      |                |
| Impedance<br>Frequency<br>VSWR<br>Insertion loss<br>RF leakage<br>Voltage rating           | - (                  | Ω<br>GHz<br>x F(GHz) Maxi<br>√F(GHz) dB Maxi<br>- F(GHz)) dB Maxi<br>Veff Maxi<br>Veff mini<br>MΩ mini | Operating temper<br>Hermetic seal<br>Panel leakage | rature      | -40/+110 °<br>A      | C<br>Atm.cm3/s |
| Dielectric withstanding vo<br>Insulation resistance                                        | oltage               |                                                                                                        | OTHERS CHARACTERISTICS                             |             |                      |                |
|                                                                                            |                      |                                                                                                        | Assembly instruc<br>Others :                       |             | Page 3 &<br>FOR COAX | z <b>4</b>     |
| <b>MECHANICA</b>                                                                           |                      |                                                                                                        | )86.325,R114                                       | .089.325    |                      |                |
| Center contact retention<br>Axial force – Mating end<br>Axial force – Opposite e<br>Torque |                      | N mini<br>N mini<br>N.cm mini                                                                          |                                                    |             |                      |                |
| Recommended torque<br>Mating<br>Panel nut                                                  |                      | N.cm<br>N.cm                                                                                           |                                                    |             |                      |                |
| Mating life<br>Weight                                                                      | 100<br>1.736         | Cycles mini<br>g                                                                                       |                                                    |             |                      |                |
|                                                                                            |                      |                                                                                                        |                                                    |             |                      |                |
| <b>Issue :</b> A<br>In the effort to improve our<br>necessary.                             | products, we reserve | the right to make cha                                                                                  | anges judged to be                                 |             | RAD                  | IALL®          |