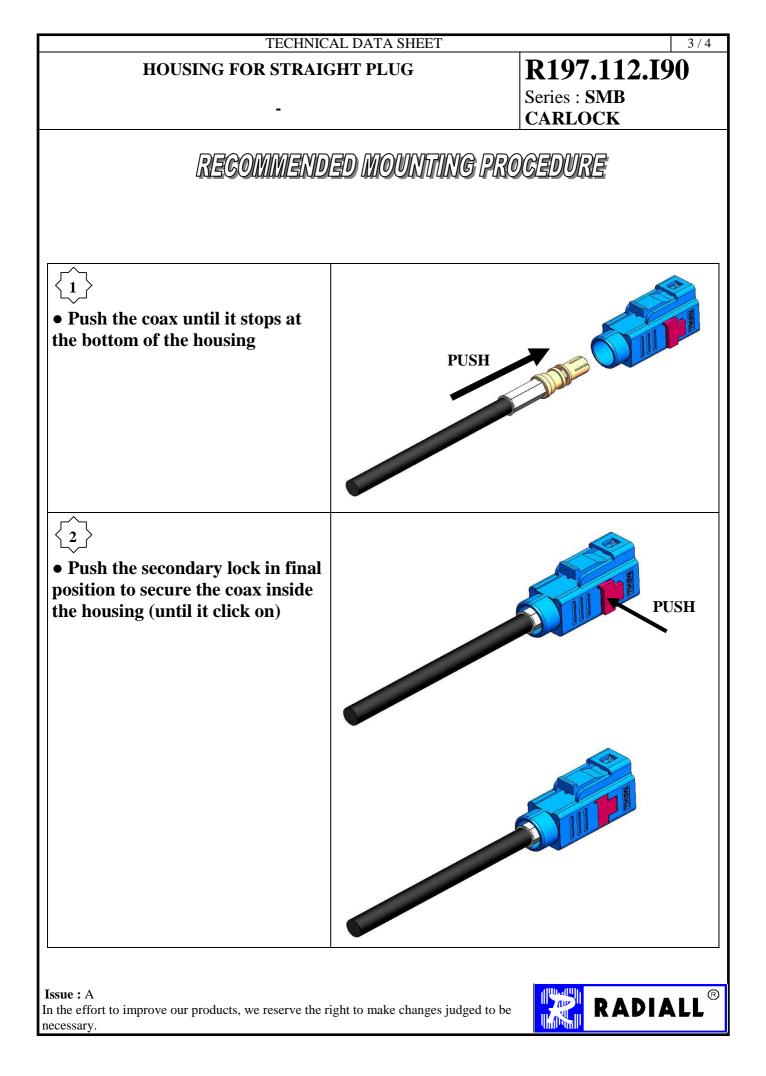

| TECHNICAL DATA SHEET 2/4                                                                   |                      |                                                                                                        |                                                    |             |                      |                |
|--------------------------------------------------------------------------------------------|----------------------|--------------------------------------------------------------------------------------------------------|----------------------------------------------------|-------------|----------------------|----------------|
| HOUS                                                                                       |                      | <b>R19</b>                                                                                             | 7.112                                              | <b>.190</b> |                      |                |
|                                                                                            |                      |                                                                                                        | : SMB                                              |             |                      |                |
|                                                                                            |                      | CARI                                                                                                   | LOCK                                               |             |                      |                |
|                                                                                            |                      |                                                                                                        |                                                    |             |                      |                |
| PACKAGING                                                                                  |                      |                                                                                                        | <b>SPECIFICATION</b>                               |             |                      |                |
| Standard Unit                                                                              |                      | Other                                                                                                  | QS9000                                             |             |                      |                |
| 100                                                                                        | 'W' option           | Contact us                                                                                             |                                                    |             |                      |                |
| ELECTRICA                                                                                  | <u>ENVIRONMENTAL</u> |                                                                                                        |                                                    |             |                      |                |
| Impedance<br>Frequency<br>VSWR<br>Insertion loss<br>RF leakage<br>Voltage rating           | - (                  | Ω<br>GHz<br>x F(GHz) Maxi<br>√F(GHz) dB Maxi<br>- F(GHz)) dB Maxi<br>Veff Maxi<br>Veff mini<br>MΩ mini | Operating temper<br>Hermetic seal<br>Panel leakage | rature      | -40/+110 °<br>A      | C<br>Atm.cm3/s |
| Dielectric withstanding vo<br>Insulation resistance                                        | oltage               |                                                                                                        | OTHERS CHARACTERISTICS                             |             |                      |                |
|                                                                                            |                      |                                                                                                        | Assembly instruc<br>Others :                       |             | Page 3 &<br>FOR COAX | z <b>4</b>     |
| <b>MECHANICA</b>                                                                           |                      |                                                                                                        | )86.325,R114                                       | .089.325    |                      |                |
| Center contact retention<br>Axial force – Mating end<br>Axial force – Opposite e<br>Torque |                      | N mini<br>N mini<br>N.cm mini                                                                          |                                                    |             |                      |                |
| Recommended torque<br>Mating<br>Panel nut                                                  |                      | N.cm<br>N.cm                                                                                           |                                                    |             |                      |                |
| Mating life<br>Weight                                                                      | 100<br>1.736         | Cycles mini<br>g                                                                                       |                                                    |             |                      |                |
|                                                                                            |                      |                                                                                                        |                                                    |             |                      |                |
| <b>Issue :</b> A<br>In the effort to improve our<br>necessary.                             | products, we reserve | the right to make cha                                                                                  | anges judged to be                                 |             | RAD                  | IALL®          |