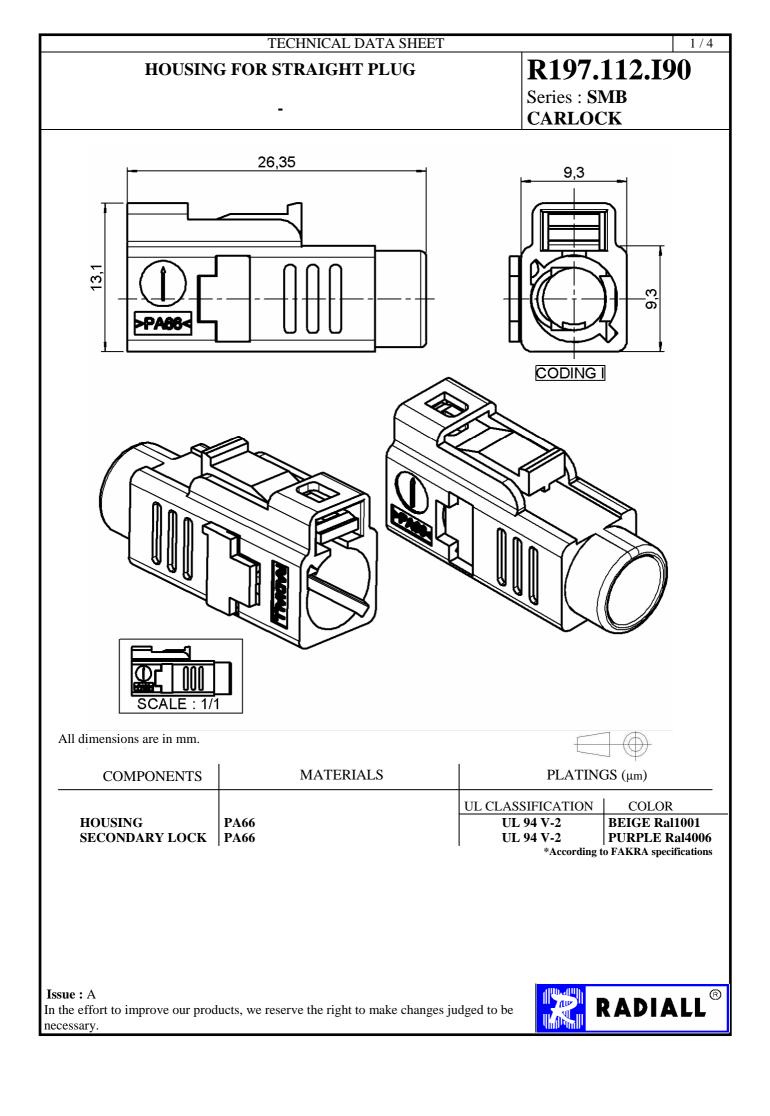

| TECHNICAL DATA SHEET 2/4                                                                   |                      |                                                                                                        |                                                    |             |                      |                |
|--------------------------------------------------------------------------------------------|----------------------|--------------------------------------------------------------------------------------------------------|----------------------------------------------------|-------------|----------------------|----------------|
| HOUS                                                                                       |                      | <b>R19</b>                                                                                             | 7.112                                              | <b>.190</b> |                      |                |
|                                                                                            |                      |                                                                                                        | : SMB                                              |             |                      |                |
|                                                                                            |                      | CARI                                                                                                   | LOCK                                               |             |                      |                |
|                                                                                            |                      |                                                                                                        |                                                    |             |                      |                |
| PACKAGING                                                                                  |                      |                                                                                                        | <b>SPECIFICATION</b>                               |             |                      |                |
| Standard Unit                                                                              |                      | Other                                                                                                  | QS9000                                             |             |                      |                |
| 100                                                                                        | 'W' option           | Contact us                                                                                             |                                                    |             |                      |                |
| ELECTRICA                                                                                  | <u>ENVIRONMENTAL</u> |                                                                                                        |                                                    |             |                      |                |
| Impedance<br>Frequency<br>VSWR<br>Insertion loss<br>RF leakage<br>Voltage rating           | - (                  | Ω<br>GHz<br>x F(GHz) Maxi<br>√F(GHz) dB Maxi<br>- F(GHz)) dB Maxi<br>Veff Maxi<br>Veff mini<br>MΩ mini | Operating temper<br>Hermetic seal<br>Panel leakage | rature      | -40/+110 °<br>A      | C<br>Atm.cm3/s |
| Dielectric withstanding vo<br>Insulation resistance                                        | oltage               |                                                                                                        | OTHERS CHARACTERISTICS                             |             |                      |                |
|                                                                                            |                      |                                                                                                        | Assembly instruc<br>Others :                       |             | Page 3 &<br>FOR COAX | z <b>4</b>     |
| <b>MECHANICA</b>                                                                           |                      |                                                                                                        | )86.325,R114                                       | .089.325    |                      |                |
| Center contact retention<br>Axial force – Mating end<br>Axial force – Opposite e<br>Torque |                      | N mini<br>N mini<br>N.cm mini                                                                          |                                                    |             |                      |                |
| Recommended torque<br>Mating<br>Panel nut                                                  |                      | N.cm<br>N.cm                                                                                           |                                                    |             |                      |                |
| Mating life<br>Weight                                                                      | 100<br>1.736         | Cycles mini<br>g                                                                                       |                                                    |             |                      |                |
|                                                                                            |                      |                                                                                                        |                                                    |             |                      |                |
| <b>Issue :</b> A<br>In the effort to improve our<br>necessary.                             | products, we reserve | the right to make cha                                                                                  | anges judged to be                                 |             | RAD                  | IALL®          |